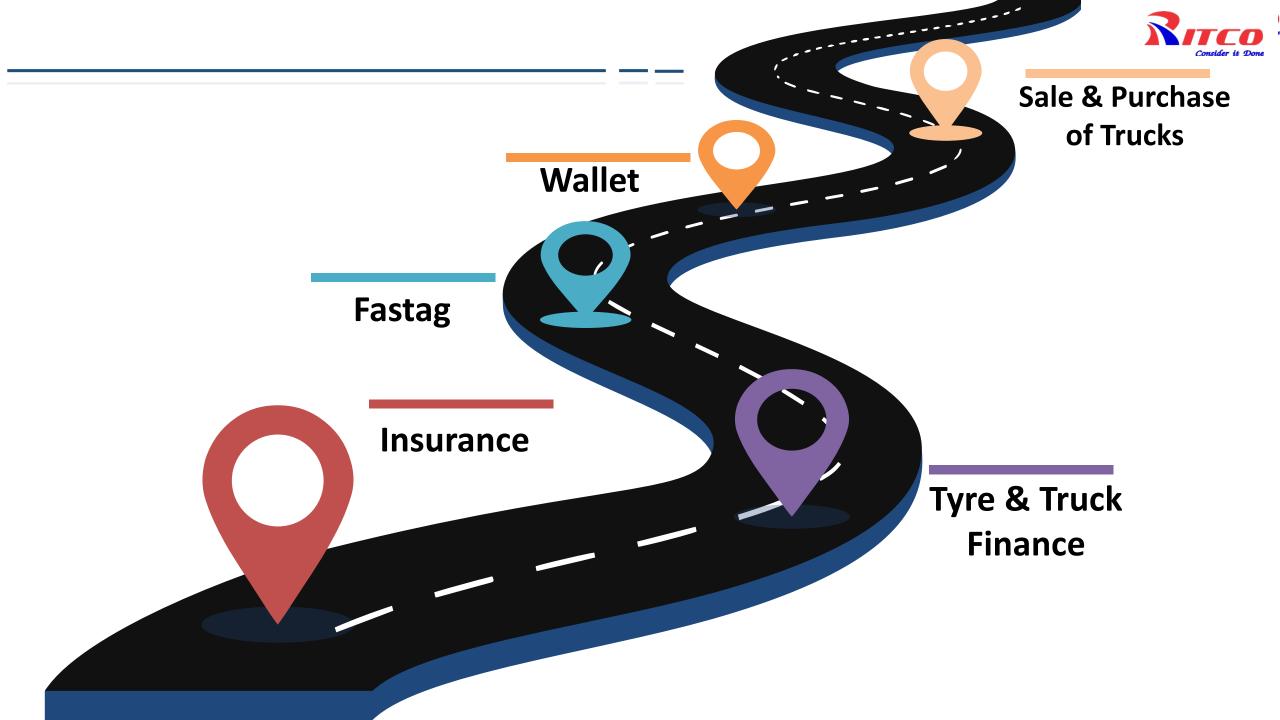

## **Aggregator Platform- TrucksUp**

## Infographics

## **Problems Faced by Saarthis & Fleet Owners**

#### **Problems**

**Load Finding** 

Verified Load

Authentication

**Vehicle Live Tracking** 

Route Management

Roadside Assistance

Value Added Services

#### **Solutions**

Pan India Load, Reverse Load & New Routes leading to high asset utilization

We are connecting with MSMEs

Driver's: 100% Digitally and personally verified & Vehicle: 100% verified

We provide the live location of your truck

Strategic planning of routes for the delivery

We provide Fastag and Insurance

Vehicle finance, Tyre finance, Khatabook, Cashback/Offers

24\*7 support help desk