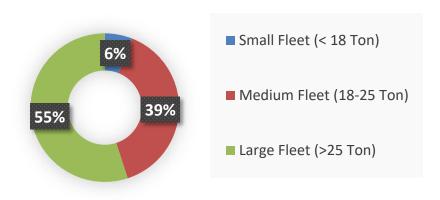

## **Fleet Management**

- On-time pickup & delivery
- Customizable fleet for dedicated routes
- Optimal mix of medium trucks, large trucks & trailers
- Al enabled demand forecasting for fleet