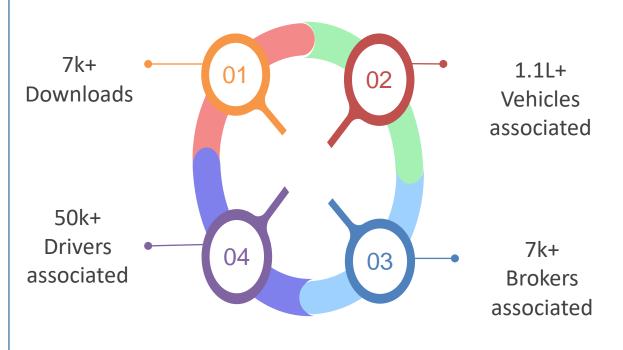

## **Aggregator Platform- TrucksUp**

## Infographics

## **Problems Faced by Saarthis & Fleet Owners**

#### **Problems**

**Load Finding** 

Verified Load

Authentication

**Vehicle Live Tracking** 

Route Management

Roadside Assistance

Value Added Services

Support

#### **Solutions**

Pan India Load, Reverse Load & New Routes leading to high asset utilization

We are connecting with MSMEs

Driver's: 100% Digitally and personally verified & Vehicle: 100% verified

We provide the live location of your truck

Strategic planning of routes for the delivery

We provide Fastag and Insurance

Vehicle finance, Tyre finance, Khatabook, Cashback/Offers

24\*7 support help desk