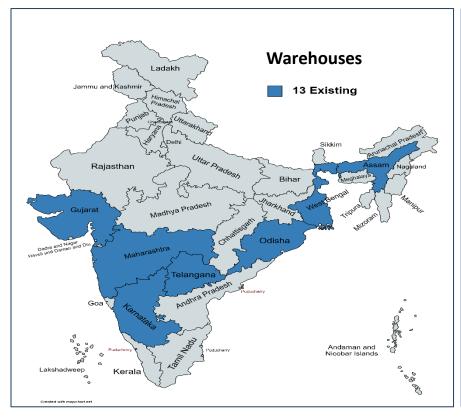

Vehicles On Aggregator Platform

221

**Owned Vehicles** 

4.3 Lakhs sq.ft.

Warehouse

13 Warehouse

15.5 Lakhs tpa

Freight Handled Last Year

# 4.3 Lakh sq.ft. Warehouse