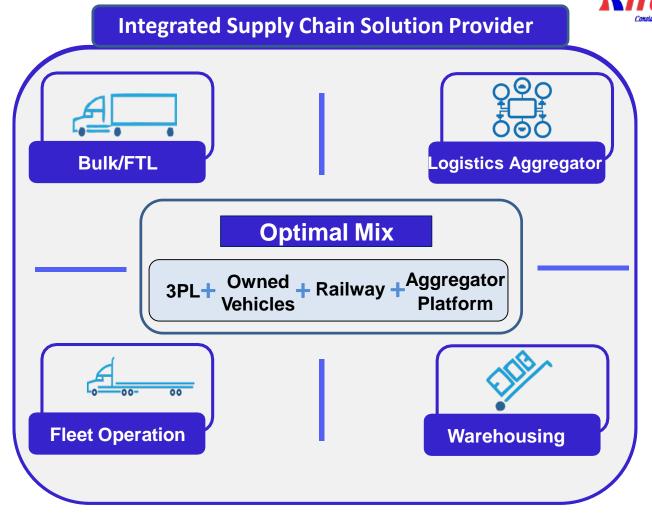

## **Ritco Logistics - At A Glance**

| Integrated Supply Chain Solutions | 25+ Years of Evolvement                          | Optimal Mix of 3PL & Assets                                 | Presence<br>Across Verticals           | Multimodal<br>Transportation      | Modern BS6<br>Fleet  |
|-----------------------------------|--------------------------------------------------|-------------------------------------------------------------|----------------------------------------|-----------------------------------|----------------------|
| TrucksUp<br>Aggregator Platform   | Participation Criteria – IBA & ISO Certification | Operational Efficiency Fueled By Institutional Partnerships | Digitization<br>Across Supply<br>Chain | Unified<br>Technology<br>Platform | Marquee<br>Customers |
|                                   |                                                  |                                                             |                                        | CS                                |                      |

## Optimal Mix – Reaping the Benefit

| Particulars                                      | 3PL (Spot Hiring Basis)              | Pure Owned Fleet                   | RITCO + Aggregator Platform + Owned fleet                            |  |
|--------------------------------------------------|--------------------------------------|------------------------------------|----------------------------------------------------------------------|--|
| Revenue Generation                               |                                      |                                    |                                                                      |  |
| Scalability                                      | Limited to vehicle availibilty       | Limited to own fleet               | Very High                                                            |  |
| Cost Benefit                                     | Limited because of spot freight      | Cost is Fixed                      | Maximum benefit                                                      |  |
| Dedicated Fleet (to-and-fro)                     | No                                   | Yes                                | Yes                                                                  |  |
| Customized vehicles                              | Limited                              | Yes                                | Yes                                                                  |  |
| Fulfills owned fleet requirements in Govt tender | No                                   | Yes                                | Yes                                                                  |  |
| Protection against Inflated<br>Freight           | No                                   | Yes                                | Yes                                                                  |  |
| Operational Flexibility                          |                                      |                                    |                                                                      |  |
| Enhanced safety measures                         | Limited                              | Yes                                | Yes                                                                  |  |
| Pressure of Installments                         | NIL                                  | High                               | Moderate                                                             |  |
| Price determination for new routes               | Inaccurate                           | Accurate                           | Accurate                                                             |  |
| Taxes & Duties                                   |                                      |                                    |                                                                      |  |
| Benefit of GST Input                             | No                                   | Yes                                | Yes                                                                  |  |
| Overall View                                     | Scalability, however minimal margins | Fixed cost, Scalability limitation | Sustainable Scalability and Margins backed by operational efficiency |  |